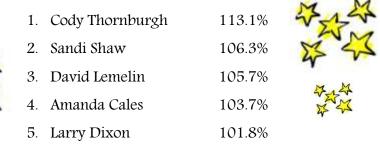

### ELMS Star Performer For March

There is 1 week in the books for March with 4 weeks still to go, but as of right now here are the top 5 contenders for the March Star

Performer on the Month. Who will it be?