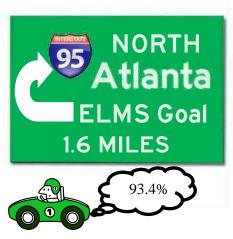

# THOSE WHO MADE *GREAT IMPROVEMENT* IN THEIR ELMS SCORE

THIS WEEK SCORE WAS AN INCREASE VS *LAST WEEK SCORE*. WE WENT FROM 92.8% TO 93.4% THIS WAS AN INCREASE OF 0.65%. WE ARE DOING AN AWESOME JOB AND NEED TO CONTINUE TO IMPROVE ON A DAILY BASIS TO ACHIEVE THE ELMS AND WIG GOAL OF 95% EFFECTIVE!

#### 1.6 MILES TO ATLANTA

Strive for 95%!